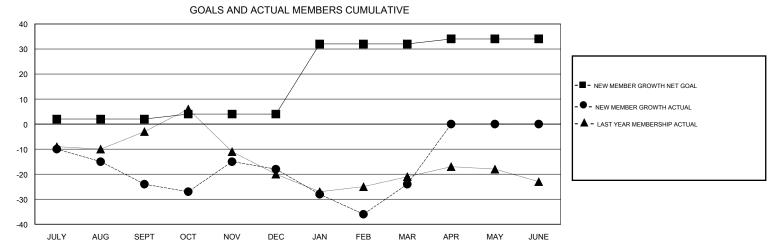

## MONTHLY MEMBERSHIP PROGRESS REPORT

District 3 O

Results as of: 3/31/2017

30

0

## HAL GRIFFIN **LOCATION OKLAHOMA GMT CA** Clubs Members RESULTS FOR 2016-2017 RESULTS FOR 2016-2017 NEW CLUB GOAL NEW CLUBS DROPPED CLUBS NEW MEMBER GROWTH NEW MEMBER DROPPED QUARTER QUARTER NET GOAL (not reinstated GROWTH ACTUAL (not MEMBERS ACTUAL or transfers) reinstated or transfers) (including transfers) 0 0 0 2 20 44 JULY/AUG/SEPT JULY/AUG/SEPT 0 0 0 2 19 13 OCT/NOV/DEC OCT/NOV/DEC

JAN/FEB/MAR

APR/MAY/JUNE

28

2

24

0

0

0